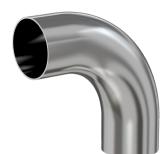

# Weld 90 degree radius elbow 10" OD 90 degree radius elbow, beadblast finish

Part number: G-2WC-1000-B

### Weld 90 degree radius elbow 10" OD 90 degree radius elbow, beadblast finish

- Use wled fittings and tubing to create unique pump line geometries
- Fittings with extended tangents ideal for orbital welders
- Contact us at 800-824-4166 to find out about Nor-Cal's custom weldment offerings

#### G-2WC-1000-B

| Parameters        | Specifications                      |
|-------------------|-------------------------------------|
| Tube OD           | 10″                                 |
| Elbow Type        | Radius 90 Degree                    |
| Material          | 304 stainless                       |
| Port Length       | 15.0″                               |
| Wall Thickness    | 0.109"                              |
| Finish            | Bead Blast                          |
| Vacuum Range      | 1 · 10 <sup>-13</sup> mbar to 1 bar |
| Temperature Range | -200 °C to 450 °C                   |
| Weight            | 23.1 lbs                            |