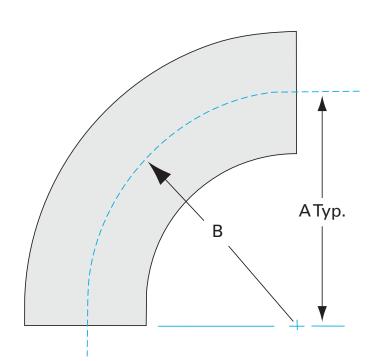

Similar Image

| Dimensions<br>(in inches) |        |
|---------------------------|--------|
| Dim A                     | 15.0″  |
| Dim B                     | 15.0″  |
| Dim C                     | 0.109″ |

#### G-2WC-1000-B

| Parameters        | Specifications                      |
|-------------------|-------------------------------------|
| Tube OD           | 10″                                 |
| Elbow Type        | Radius 90 Degree                    |
| Material          | 304 stainless                       |
| Port Length       | 15.0″                               |
| Wall Thickness    | 0.109"                              |
| Finish            | Bead Blast                          |
| Vacuum Range      | 1 · 10 <sup>-13</sup> mbar to 1 bar |
| Temperature Range | -200 °C to 450 °C                   |
| Weight            | 23.1 lbs                            |