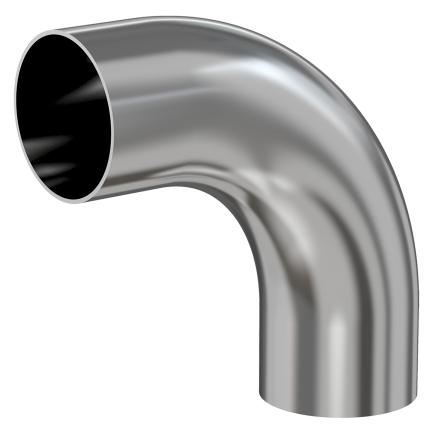

# Weld 90 degree radius elbow 10" OD 90 degree radius elbow, beadblast finish

Part number: G-2WC-1000-B

### Weld 90 degree radius elbow 10" OD 90 degree radius elbow, beadblast finish

- Use wled fittings and tubing to create unique pump line geometries
- Fittings with extended tangents ideal for orbital welders
- Contact us at 800-824-4166 to find out about Nor-Cal's custom weldment offerings

#### G-2WC-1000-B

| Parameters        | Specifications                      |
|-------------------|-------------------------------------|
| Tube OD           | 10″                                 |
| Elbow Type        | Radius 90 Degree                    |
| Material          | 304 stainless                       |
| Port Length       | 15.0″                               |
| Wall Thickness    | 0.109"                              |
| Finish            | Bead Blast                          |
| Vacuum Range      | 1 · 10 <sup>-13</sup> mbar to 1 bar |
| Temperature Range | -200 °C to 450 °C                   |
| Weight            | 23.1 lbs                            |